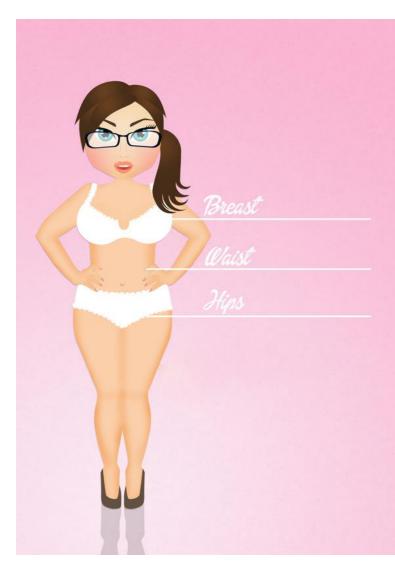

## How to take your measurements

Measure yourself with your underwear on.

For all measurements make sure you do not pull the tape too tight.

Keep the tape parallel to the floor. Do not let it drop at the back.

## Bust

Wrap the tape around the fullest part of your bust.

## Waist

Your natural waist is at the narrowest part of your torso.

## Hips

Measure the widest part of your hips. This is approximately 20cms below your waist.

|   | Japonica Collection |    |    |     |     | Size | Chart |     |     |     |     |     |
|---|---------------------|----|----|-----|-----|------|-------|-----|-----|-----|-----|-----|
| ĺ |                     | 6  | 8  | 10  | 12  | 14   | 16    | 18  | 20  | 22  | 24  | 26  |
|   | Bust                | 85 | 90 | 95  | 100 | 105  | 110   | 115 | 120 | 125 | 130 | 135 |
|   | Waist               | 70 | 75 | 80  | 85  | 90   | 95    | 100 | 105 | 110 | 115 | 120 |
|   | Hips                | 90 | 95 | 100 | 105 | 110  | 115   | 120 | 125 | 130 | 135 | 140 |
| 1 |                     |    |    |     |     |      |       |     |     |     |     |     |