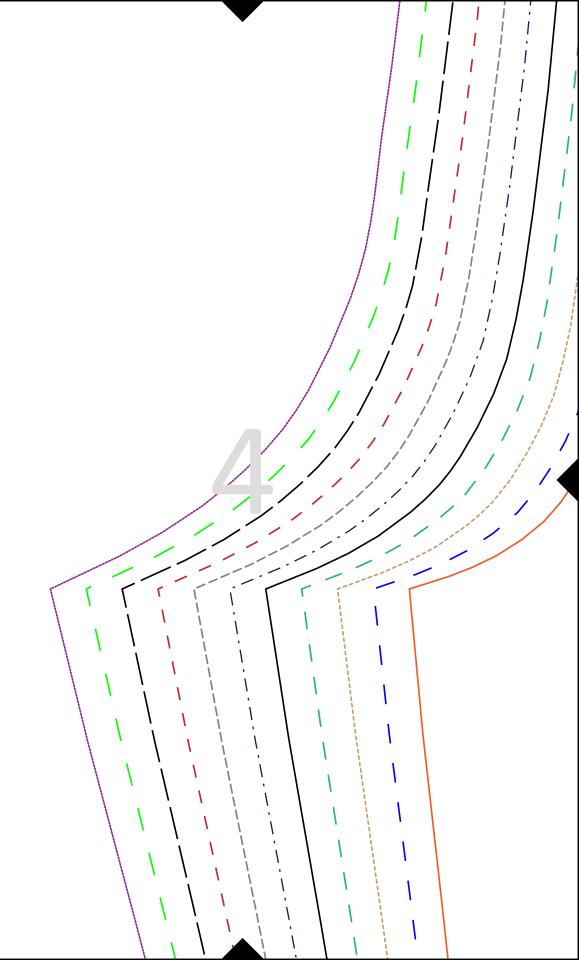

### Pattern numbers and cutting notations:

- 1 Front cut 1 pair
- 2 Back cut 1 pair
- 3 Pocket cut 2 pairs

Sizes 6 - 26 see size key for cutting lines

© 2017

#### Sewing notations:

- 1 cm / 3/8" seam allowance included
- 5.5 cms turn over for top of pants elastic casing

on all sizes

• 5 cm hem

\_ \_\_ \_

\_ \_\_ \_

- -

\_ \_\_ \_