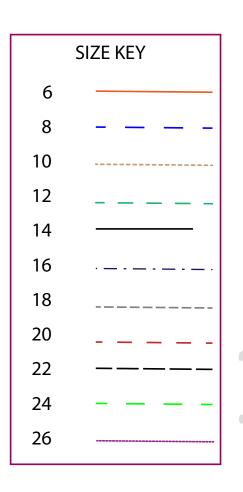

### Pattern numbers and cutting notations:

- 1 Front cut 1 pair
- 2 Back cut 1 pair
- 3 Pocket cut 2 pairs

Sizes 6 - 26 see size key for cutting lines

© 2017