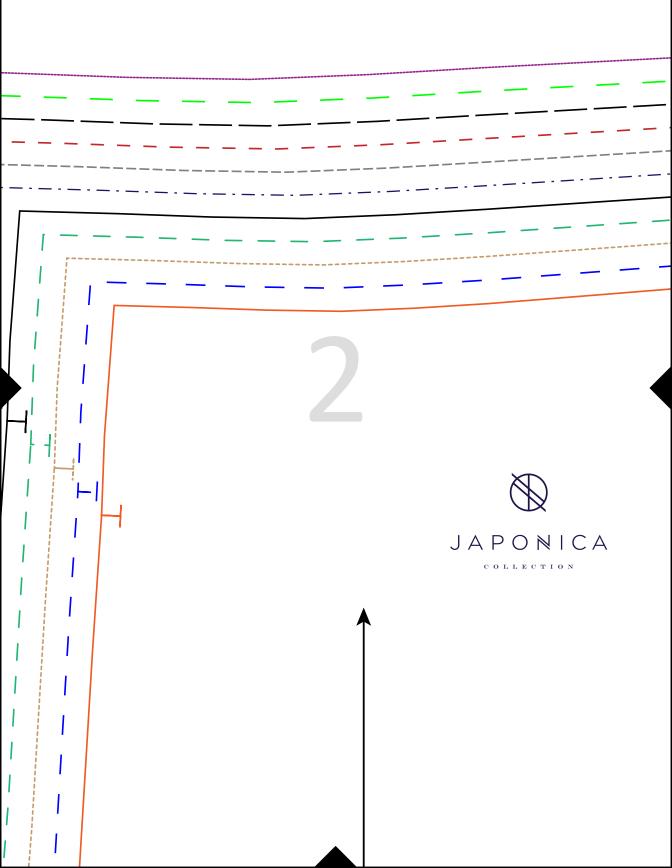

### Pattern numbers and cutting notations:

- 1 Front cut 1 pair
- 2 Back cut 1 pair
- 3 Pocket cut 2 pairs

Sizes 6 - 26 see size key for cutting lines

© 2017

#### Sewing notations:

- 1 cm / 3/8" seam allowance included
- 5.5 cms turn over for top of pants elastic casing

on all sizes

• 5 cm hem

\_ \_\_ \_

\_ \_\_ \_

- -

\_ \_\_ \_