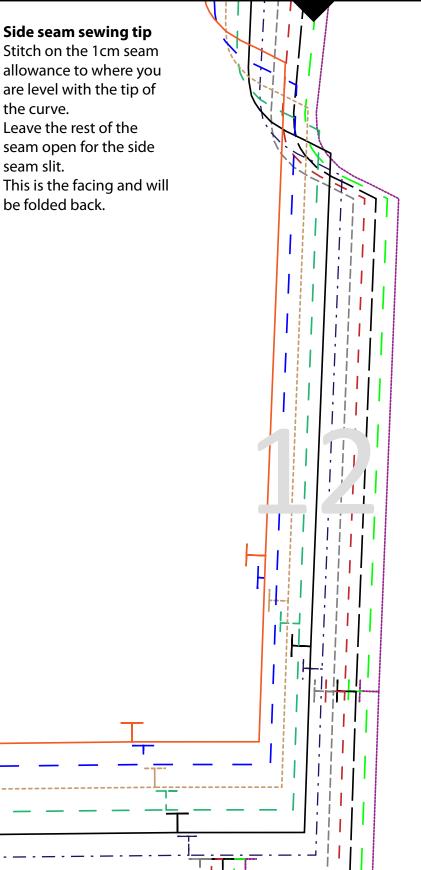

#### Side seam sewing tip

Stitch on the 1cm seam allowance to where you are level with the tip of the curve.

seam open for the side seam slit.

be folded back.