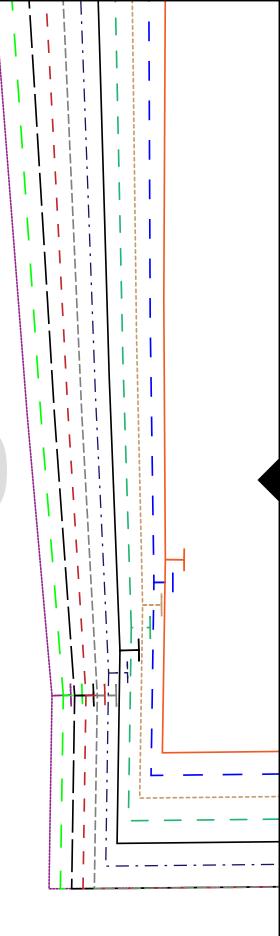

#### Sewing notations:

- 1 cm / 3/8" seam allowance included
- 5.5 cms turn over for top of pants elastic casing

on all sizes

• 5 cm hem

\_ \_\_ \_

\_ \_\_ \_

- -

\_ \_\_ \_