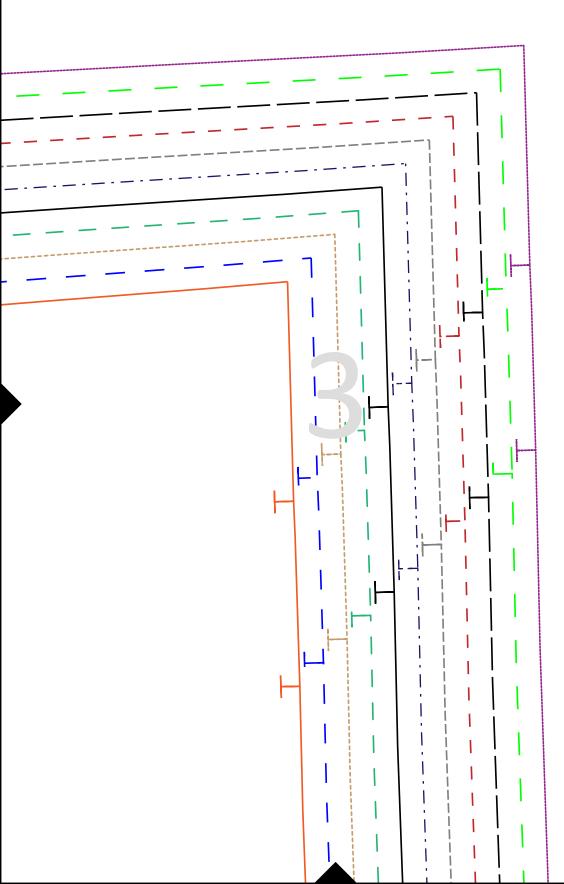

### Pattern numbers and cutting notations:

- 1 Front cut 1 pair
- 2 Back cut 1 pair
- 3 Pocket cut 2 pairs

Sizes 6 - 26 see size key for cutting lines

© 2017

#### Sewing notations:

- 1 cm / 3/8" seam allowance included
- 5.5 cms turn over for top of pants elastic casing

on all sizes

• 5 cm hem

\_ \_\_ \_

\_ \_\_ \_

- -

\_ \_\_ \_