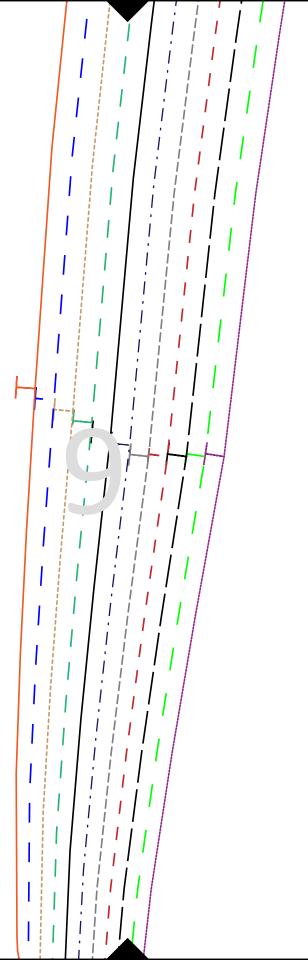

## Pattern piece 1 - Front Cut 1 pair

### Pattern numbers and cutting notations:

- 1 Front cut 1 pair
- 2 Back cut 1 pair
- 3 Pocket cut 2 pairs

Sizes 6 - 26 see size key for cutting lines

© 2017

#### Sewing notations:

- 1 cm / 3/8" seam allowance included
- 5.5 cms turn over for top of pants elastic casing

on all sizes

• 5 cm hem

\_ \_\_ \_

\_ \_\_ \_

- -

\_ \_\_ \_